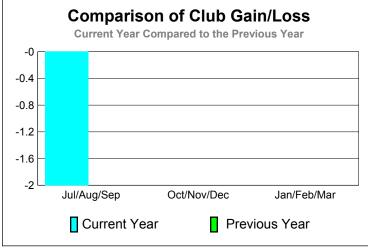

## 2010-2011 GMT Reports for District (or Undistricted) District 13 B

0

-10 -20

-30

-40

-50

Jul/Aug/Sep

Current Year

**Location: OHIO GMT: STEVEN D SHERER** GMT CA: 1

|             |                            | <u>Club</u><br><b>201</b>     |                                   | 2009-2010                        |                                  |
|-------------|----------------------------|-------------------------------|-----------------------------------|----------------------------------|----------------------------------|
| Month       | New<br>Club<br><u>Goal</u> | Actual<br>New<br><u>Clubs</u> | Actual<br>Dropped<br><u>Clubs</u> | Gain/<br>Loss of<br><u>Clubs</u> | Gain/<br>Loss of<br><u>Clubs</u> |
| Jul/Aug/Sep | 0                          | 0                             | -2                                | -2                               | 0                                |
| Oct/Nov/Dec | 1                          | 0                             | 0                                 | 0                                | 0                                |
| Jan/Feb/Mar | 0                          | 0                             | 0                                 | 0                                | 0                                |
| Totals      | 1                          | 0                             | -2                                | -2                               | 0                                |