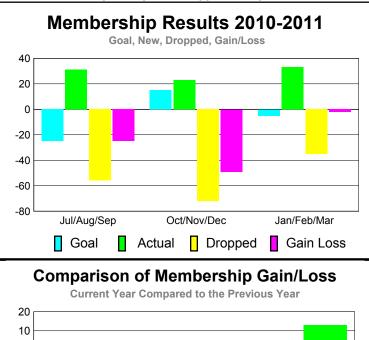

## YTD Status Quo Clubs 2010-2011

| <b>MEMBERSHIP</b> |              |                |                   |                 |                 |  |  |
|-------------------|--------------|----------------|-------------------|-----------------|-----------------|--|--|
|                   | <u>N</u>     | <u> Aember</u> | <u>Membership</u> |                 |                 |  |  |
|                   |              | 201            | 2009-2010         |                 |                 |  |  |
|                   |              |                |                   |                 |                 |  |  |
|                   | Net          | Actual         | Actual            | Gain/           | Gain/           |  |  |
| Month             | Memb<br>Goal | New<br>Memb    | Dropped<br>Memb   | Loss of<br>Memb | Loss of<br>Memb |  |  |
| Jul/Aug/Sep       | -25          | 31             | -56               | -25             | -24             |  |  |
| Oct/Nov/Dec       | 15           | 23             | -72               | -49             | -6              |  |  |
| Jan/Feb/Mar       | -5           | 33             | -35               | -2              | 13              |  |  |
| Totals            | -15          | 87             | -163              | -76             | -17             |  |  |