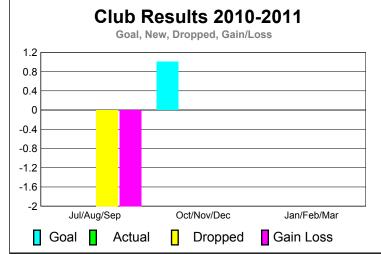

**Location: OHIO GMT: STEVEN D SHERER** GMT CA: 1

|             |                            | <u>Club</u><br><b>201</b>     |                                   | 2009-2010                        |                                  |
|-------------|----------------------------|-------------------------------|-----------------------------------|----------------------------------|----------------------------------|
| Month       | New<br>Club<br><u>Goal</u> | Actual<br>New<br><u>Clubs</u> | Actual<br>Dropped<br><u>Clubs</u> | Gain/<br>Loss of<br><u>Clubs</u> | Gain/<br>Loss of<br><u>Clubs</u> |
| Jul/Aug/Sep | 0                          | 0                             | -2                                | -2                               | 0                                |
| Oct/Nov/Dec | 1                          | 0                             | 0                                 | 0                                | 0                                |
| Jan/Feb/Mar | 0                          | 0                             | 0                                 | 0                                | 0                                |
| Totals      | 1                          | 0                             | -2                                | -2                               | 0                                |