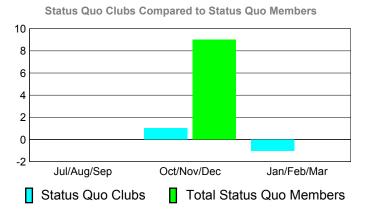

## YTD Status Quo Clubs 2010-2011

| <b>MEMBERSHIP</b> |              |                |                   |                 |                 |  |  |
|-------------------|--------------|----------------|-------------------|-----------------|-----------------|--|--|
|                   | <u>N</u>     | <u> Aember</u> | <u>Membership</u> |                 |                 |  |  |
|                   |              | 201            | 2009-2010         |                 |                 |  |  |
|                   |              |                |                   |                 |                 |  |  |
|                   | Net          | Actual         | Actual            | Gain/           | Gain/           |  |  |
| Month             | Memb<br>Goal | New<br>Memb    | Dropped<br>Memb   | Loss of<br>Memb | Loss of<br>Memb |  |  |
| Jul/Aug/Sep       | -25          | 31             | -56               | -25             | -24             |  |  |
| Oct/Nov/Dec       | 15           | 23             | -72               | -49             | -6              |  |  |
| Jan/Feb/Mar       | -5           | 33             | -35               | -2              | 13              |  |  |
| Totals            | -15          | 87             | -163              | -76             | -17             |  |  |